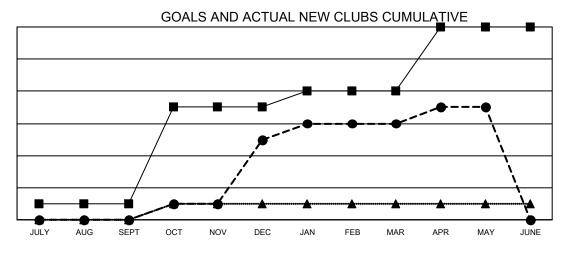

## Multiple District 1

**LOCATION: ILLINOIS** 

| Clubs RESULTS FOR 2020-2021 |   |   |   | Members RESULTS FOR 2020-2021 |                    |     |     |  |  |
|-----------------------------|---|---|---|-------------------------------|--------------------|-----|-----|--|--|
|                             |   |   |   |                               |                    |     |     |  |  |
| JULY/AUG/SEPT               | 1 | 0 | 1 | JULY/AUG/SEF                  | o <sub>T</sub> 252 | 176 | 273 |  |  |
| OCT/NOV/DEC                 | 6 | 5 | 2 | OCT/NOV/DEC                   | 212                | 292 | 507 |  |  |
| JAN/FEB/MAR                 | 1 | 1 | 8 | JAN/FEB/MAR                   | 237                | 189 | 348 |  |  |
| APR/MAY/JUNE                | 4 | 1 | 0 | APR/MAY/JUNE                  | 162                | 254 | 194 |  |  |

- CURRENT YEAR ACTUAL NEW CLUBS

- ▲ - LAST YEAR ACTUAL NEW CLUBS