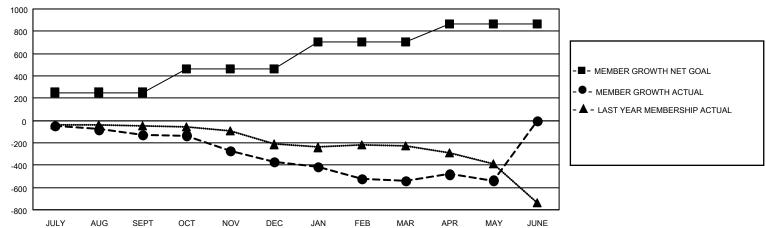

## Multiple District 1

**LOCATION: ILLINOIS** 

| Clubs RESULTS FOR 2020-2021 |   |   |   | Members RESULTS FOR 2020-2021 |                    |     |     |  |  |
|-----------------------------|---|---|---|-------------------------------|--------------------|-----|-----|--|--|
|                             |   |   |   |                               |                    |     |     |  |  |
| JULY/AUG/SEPT               | 1 | 0 | 1 | JULY/AUG/SEF                  | o <sub>T</sub> 252 | 176 | 273 |  |  |
| OCT/NOV/DEC                 | 6 | 5 | 2 | OCT/NOV/DEC                   | 212                | 292 | 507 |  |  |
| JAN/FEB/MAR                 | 1 | 1 | 8 | JAN/FEB/MAR                   | 237                | 189 | 348 |  |  |
| APR/MAY/JUNE                | 4 | 1 | 0 | APR/MAY/JUNE                  | 162                | 254 | 194 |  |  |

## GOALS AND ACTUAL MEMBERS CUMULATIVE

| DROPPED CLUBS: 11            |       | 188 CLUBS OF 476 ADDED 1 OR MORE | GENDER DISTRIBUTION             |                |       |
|------------------------------|-------|----------------------------------|---------------------------------|----------------|-------|
|                              |       | NEW MEMBERS                      | MALE                            | 9,300 (73.18%) |       |
| DROPPED MEMBERS              |       |                                  | FEMALE                          | 3,408 (26.82%) |       |
| DECEASED                     | 221   | CLICK HERE FOR CUMULATIVE        | TOTAL FAMILY UNIT MEMBERS       |                | 1,817 |
| CLUB CANCELLED 155 OTHER 946 |       | MEMBERSHIP DATA                  | FAMILY MEMBERS PAYING HALF DUES |                | 939   |
| TOTAL                        | 1,322 |                                  | 5023                            |                |       |